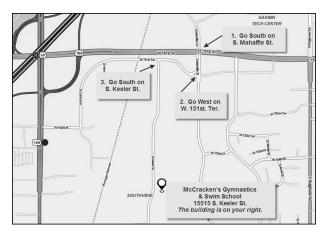

#### Location

We're located just off I-35 in Olathe; approximately ½ mile west of Olathe South High School and ½ mile east of Olathe Medical Center.

At McCracken's, we maintain an open-door policy and **encourage** parent observation. Always feel free to call us with any questions or concerns.